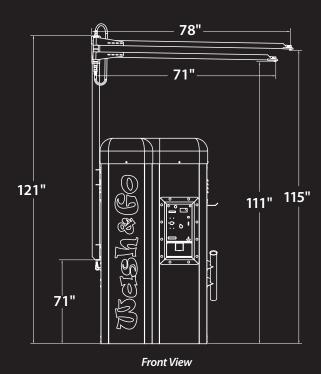

### System Options:

- 3/5 hp motors accommodating 50 or 60 hertz frequency
- CAT 5CP6120 pumps
  Product delivery rated @ 4.5 gpm @ 1250 psi
- Weep system
- Internal cabinet heater
- High and Low pressure boom assemblies
- Extended high and low pressure boom assemblies
  - Mounting mast extended 5 feet
  - High and low pressure boom assemblies extended 30 inches
  - High and low pressure hose assemblies are extended 16 inches