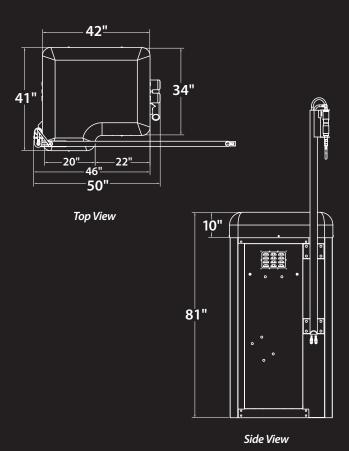

### System Options:

- 3/5 hp motors accommodating 50 or 60 hertz frequency
- CAT 5CP6120 pumps
  Product delivery rated @ 4.5 gpm @ 1250 psi
- Weep system
- Internal cabinet heater
- High and Low pressure boom assemblies
- Extended high and low pressure boom assemblies
  - Mounting mast extended 5 feet
  - High and low pressure boom assemblies extended 30 inches
  - High and low pressure hose assemblies are extended 16 inches