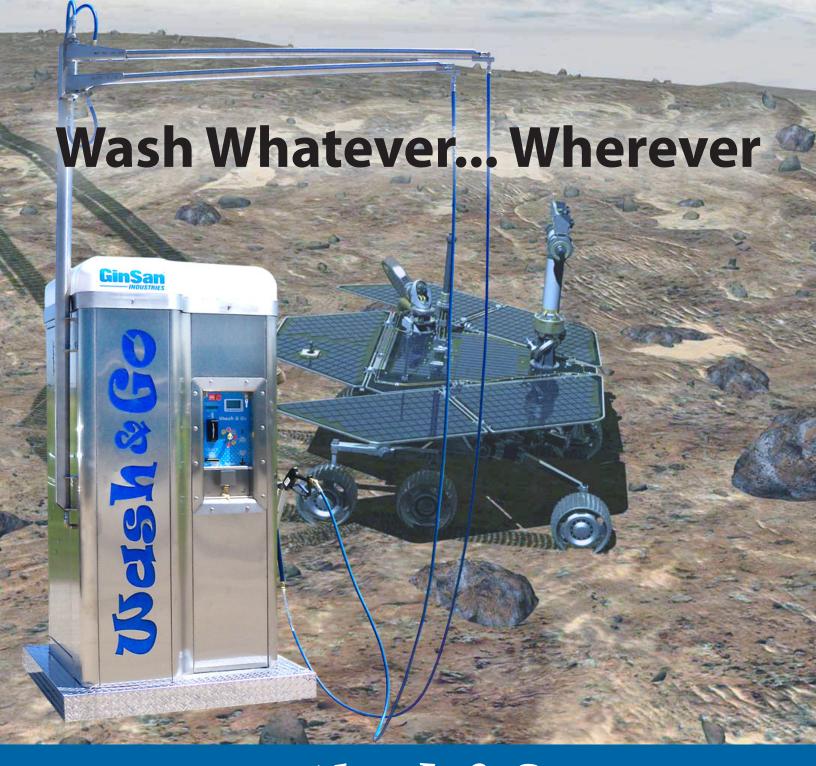

# The GinSan® Wash & Go System

GinSan has thrived in the self-service wash industry for more than thirty years... now we're offering all that expertise in a self-contained turnkey unit.

The all "NEW" GinSan Industries Wash & Go provides a immediate revenue stream to a new or existing business. With curb appeal in mind, the sleek industrial design will draw the curiousity of new and existing customers while creating that "WOW" factor needed for immediate success. Regardless if it is an apartment complex, RV park, fleet facility, detail center or marina... just add water, electricity and simply Wash & Go.

## Standard System Features (Unit will accommodate up to two bays):

- 3 HP / 208/230vac/60 hz/3 phase motor assembly
- CAT 5CP2140 Direct Drive Pump assembly Product delivery rated at 3.5 gpm @ 1250 psi
- Direct Injection to the pump for a maximum of three chemicals
- Foam brush system
- Cold/Hot water rinse tank with low water cut-off activation (Based on supply to system)
- Variable Frequency Drive speed pump control
- Two cabinet points of access for equipment maintenance
- Complete foam brush wand / hose assembly (Does not include boom)
- Complete High pressure gun / hose assembly (Does not include boom)
- Large, illuminated white dome with GinSan logo
- Coin drawer with American lock for coin collection
- LED Blue back lighted Wash & Go logo

#### **Standard Activation/Meterbox Features:**

- 12 gauge stainless steel door with high security Medeco locks
- 7 function + 1 stop rotary switch functionality
- GS-400 II Display timer with remote control
- Industry standard "Sensortron" coin acceptor (Single coin acceptance)